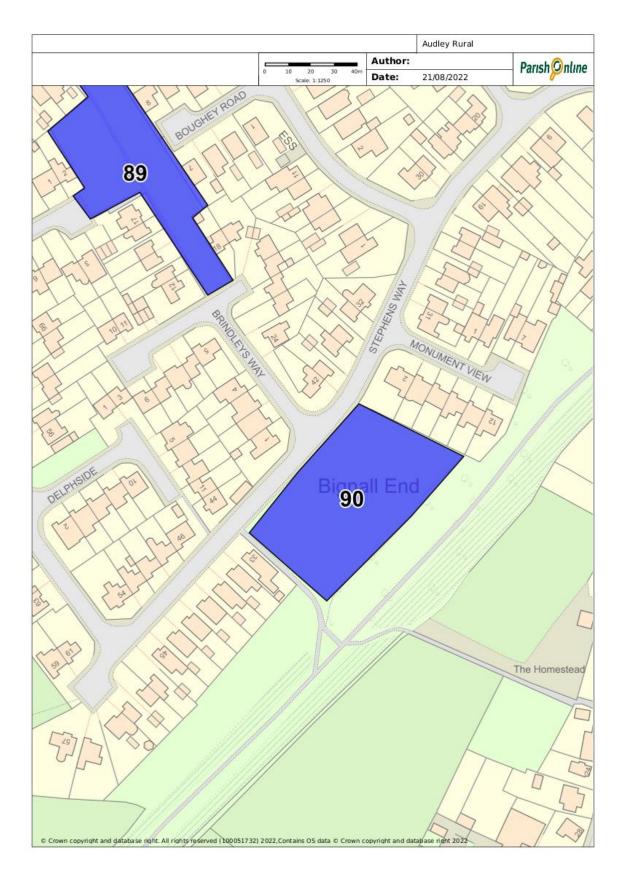

## Site 90 – Stephens Way, Bignall End

| Site Details  |                         |                                          |
|---------------|-------------------------|------------------------------------------|
| Site name     | Grid ref                | Description and purpose                  |
| Stephens Way  | Land off Stephens       | Green space within built up area,        |
| Green Space   | Way                     | gateway footpath entrance to             |
|               |                         | Mineral Line (greenway)                  |
| Checklist     |                         |                                          |
| Statutory     | Site allocations (give  | Planning permissions (give               |
| designations  | details)                | details)                                 |
| (e.g. SSSI)   |                         |                                          |
| None          | AB 28                   | Not applicable at time this was created. |
| NPPF Criteria |                         |                                          |
| Close to the  | Demonstrably            | Local in character and not               |
| community it  | special to local        | extensive tract                          |
| serves        | community (beauty,      |                                          |
|               | historic significance,  |                                          |
|               | recreational value,     |                                          |
|               | tranquillity, wildlife, |                                          |
|               | or other)               |                                          |
| Yes           | Trees                   | Yes                                      |
|               | Gateways to mineral     |                                          |
|               | line                    |                                          |
|               | Green space in built    |                                          |
|               | up area housing         |                                          |
|               | estate                  |                                          |

## **Location Plan:**

Images: