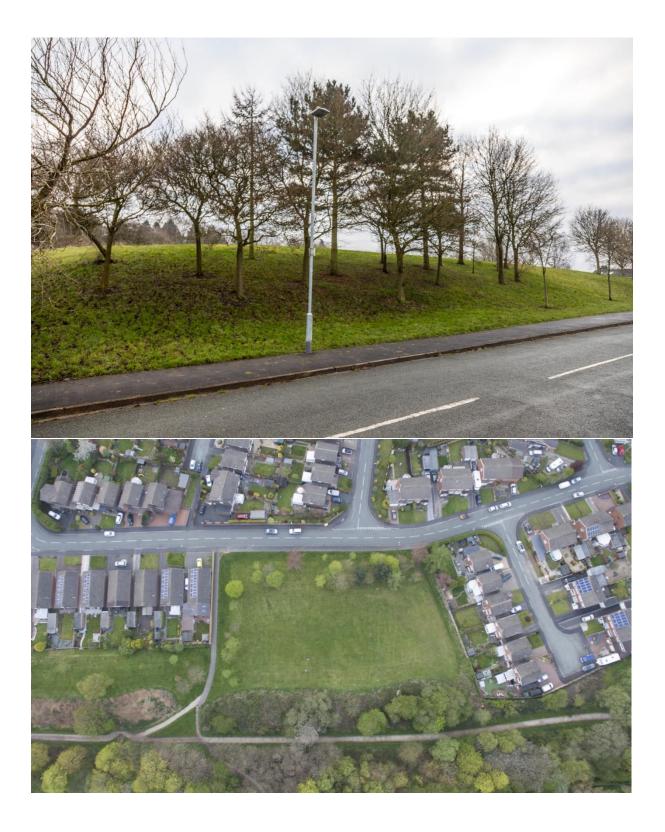

## Site 90 – Stephens Way, Bignall End

| Site Details  |                         |                                          |
|---------------|-------------------------|------------------------------------------|
| Site name     | Grid ref                | Description and purpose                  |
| Stephens Way  | Land off Stephens       | Green space within built up area,        |
| Green Space   | Way                     | gateway footpath entrance to             |
|               |                         | Mineral Line (greenway)                  |
| Checklist     |                         |                                          |
| Statutory     | Site allocations (give  | Planning permissions (give               |
| designations  | details)                | details)                                 |
| (e.g. SSSI)   |                         |                                          |
| None          | AB 28                   | Not applicable at time this was created. |
| NPPF Criteria |                         |                                          |
| Close to the  | Demonstrably            | Local in character and not               |
| community it  | special to local        | extensive tract                          |
| serves        | community (beauty,      |                                          |
|               | historic significance,  |                                          |
|               | recreational value,     |                                          |
|               | tranquillity, wildlife, |                                          |
|               | or other)               |                                          |
| Yes           | Trees                   | Yes                                      |
|               | Gateways to mineral     |                                          |
|               | line                    |                                          |
|               | Green space in built    |                                          |
|               | up area housing         |                                          |
|               | estate                  |                                          |